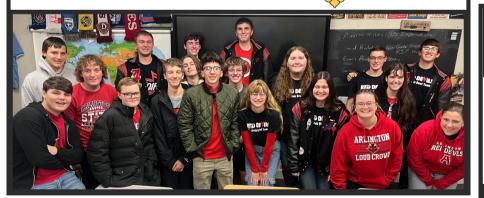

# Queue Quizbowl!

The High School Quizbowl team had their first meet of the year on November 1! This meet was at home, which hasn't happened in 5 years! The team ended 1-2 after a win over McComb and a loss to Riverdale and Vanlue.