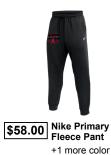

## ARLINGTON HIGH SCHOOL ARLINGTON FOOTBALL SPIRIT PACK 2025

Nike Women's \$58.00 **Primary Fleece** Pant

+1 more color

\$25.00 Port Authority Snapback Trucker Cap

+1 more color

\$32.00 Nike Team Rise Rope Vapor Cap