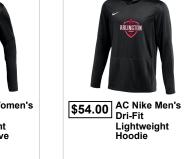

\$50.00 Nike Women's One Relaxed Long Sleeve Top

Nike Men's Team Primary Long \$55.00 Sleeve Tee

**PAGE 4 OF 12** 

Hoodie

NAME/TEAM NUMBER PERSONALIZATION AVAILABLE
UPCHARGES APPLY FOR LARGER SIZES

MTS Customer Support - ref # 13469226 1-800-749-3813 | myteamshop@bsnsports.com Team Coordinator Nick Inbody inbodyn@arlingtonlocal.org